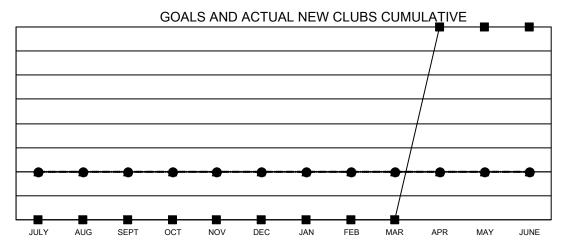

■- CURRENT YEAR GOALS FOR NEW CLUBS

CURRENT YEAR ACTUAL NEW CLUBS

- ▲ - LAST YEAR ACTUAL NEW CLUBS