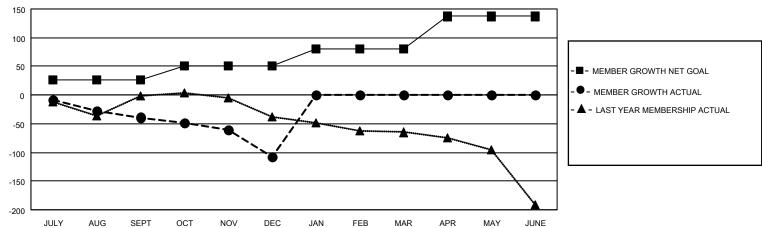

## GAT MONTHLY MEMBERSHIP PROGRESS REPORT

Multiple District 7

LOCATION: ARKANSAS

Results as of: 12/31/2020

| Clubs         |               |             |               | Members               |                         |                         |                                                    |  |
|---------------|---------------|-------------|---------------|-----------------------|-------------------------|-------------------------|----------------------------------------------------|--|
|               | RESULTS FOR   | R 2020-2021 |               | RESULTS FOR 2020-2021 |                         |                         |                                                    |  |
| QUARTER       | NEW CLUB GOAL | NEW CLUBS   | DROPPED CLUBS | QUARTER MEM           | IBER GROWTH NET<br>GOAL | MEMBER GROWTH<br>ACTUAL | DROPPED<br>MEMBERS ACTUAL<br>(including transfers) |  |
| JULY/AUG/SEPT | (1)           | 0           | 0             | JULY/AUG/SEPT         | 26                      | 40                      | 69                                                 |  |
| OCT/NOV/DEC   | 0             | 0           | 0             | OCT/NOV/DEC           | 25                      | 24                      | 91                                                 |  |
| JAN/FEB/MAR   | 0             | 0           | 0             | JAN/FEB/MAR           | 30                      | 0                       | 0                                                  |  |
| APR/MAY/JUNE  | 4             | 0           | 0             | APR/MAY/JUNE          | 56                      | 0                       | 0                                                  |  |